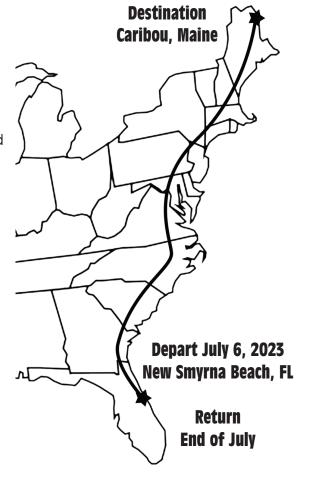

## **Approximately 4000+ miles**

100% of All funds raised for this Kiwanis sponsored ride will be used to sponsor local children's organizations such as PAL, Teacher mini grant program, High School Scholarships, Boys and Girls Club, Boy Scouts and the Annual Kids Fishing Derby.

A donation of 2 cents per mile would equal only \$80.00 / 5 cents per mile would equal \$200.00

**Note:** The Kiwanis Coast to Coast Ride for Children will have traveled a total distance of over 64,000 miles with the completion of this ride. The earth's circumference is 24,900 miles. We have done enough miles to circle the Earth's equator 3 times. Over \$68,000 will have been raised in total for Kiwanis with the completion of this ride.